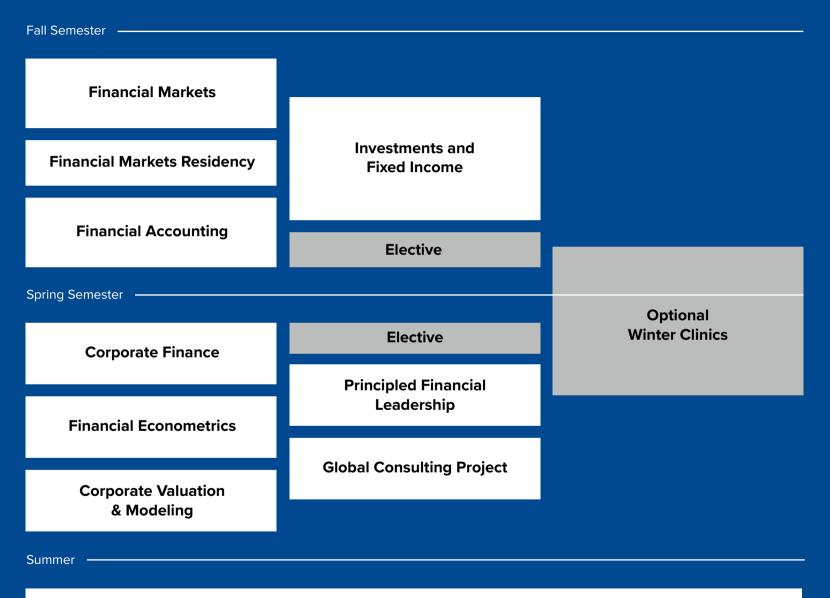

## **Traditional Track Traditional Track Part-Time Full-Time** Fall Semester (First Year) -**Financial Markets Financial Markets Financial Markets Financial Markets Residency Career Strategy** Residency **Financial Accounting Financial Accounting** Spring Semester (First Year) -**Corporate Finance Corporate Finance Financial Econometrics Financial Econometrics Corporate Valuation & Modeling Corporate Valuation & Modeling** Summer (First Year) Summer Applied Seminar Data Science Summer Optional for Finance Internship\* Clinics Optional Optional Fall Semester (Second Year) **Derivatives and Risk Management Derivatives and Risk Management Investments and Fixed Income Investments and Fixed Income Elective Elective Elective** Spring Semester (Second Year) **Elective Elective Elective Principled Financial Leadership Principled Financial Leadership Global Consulting Project Global Consulting Project**